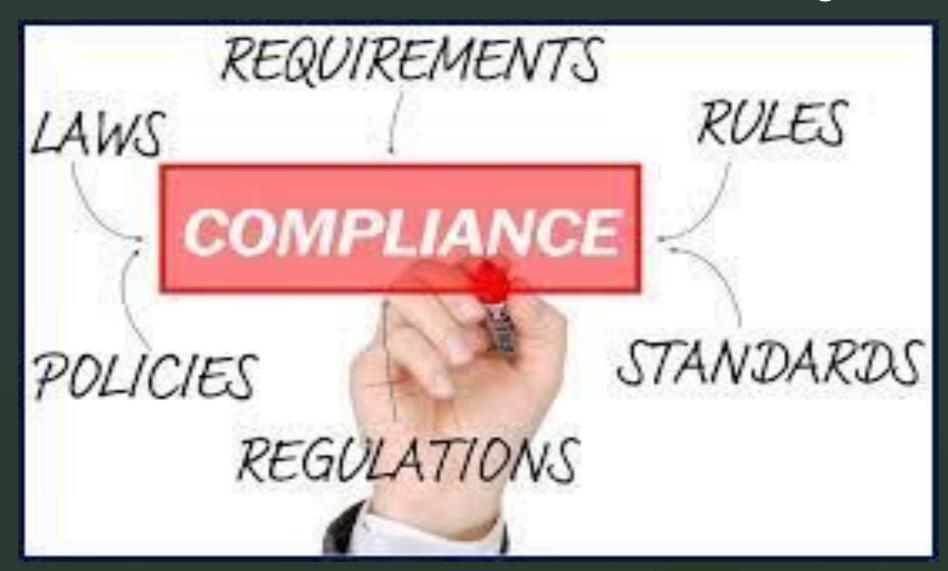

At the Local Level

# Enforcement

#### What are we looking for?



#### **Escalation Steps**

- Follow your Enforcement Response Plan (ERP)
  - Phone Call
  - Notice of Violation (NOV)
  - Notice of Violation with a fine
  - Administrative Show Cause Order (AO)
  - Judicial Relief
  - Criminal Charges

#### Phone Call

 Just calling to remind the industry that they missed a deadline for a report or compliance schedule item.



# Notice of Violation (NOV)

- Formal method of enforcement
- Needs to be written and explain what parameter the IU has violated
- Send the NOV certified or hand deliver it to the IU



#### Notice of Violation with a Fine

- Can be issued at any time there is a violation
- Issued when there are multiple exceedances for the same parameter
- Issued prior to an Administrative Show Cause Order (AO)



#### Administrate Show Cause Ord