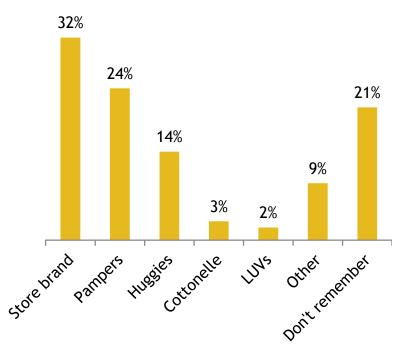

### **Baby Wipe Purchasing and Usage**

Store brand baby wipes are the most often purchased by these respondents, followed by Pampers. One in five don't know what brand of baby wipes they purchase.

Baby wipes are most often purchased in the baby section of the store. Slightly less than half use baby wipes for baby care, as they are also used for personal hygiene, general cleaning and adult incontinence.

Q7. What brand of baby wipes do you purchase most often? Q8. And in what area of the store do you purchase these baby 26 wipes? Q9. How are baby wipes used in your home? n=66

| Where Purchased          |            |  |  |  |  |
|--------------------------|------------|--|--|--|--|
| Baby section             | 73%        |  |  |  |  |
| Toilet paper section     | 8%         |  |  |  |  |
| Feminine hygiene section | 3%         |  |  |  |  |
| Other                    | <b>9</b> % |  |  |  |  |
| Don't know               | <b>9</b> % |  |  |  |  |