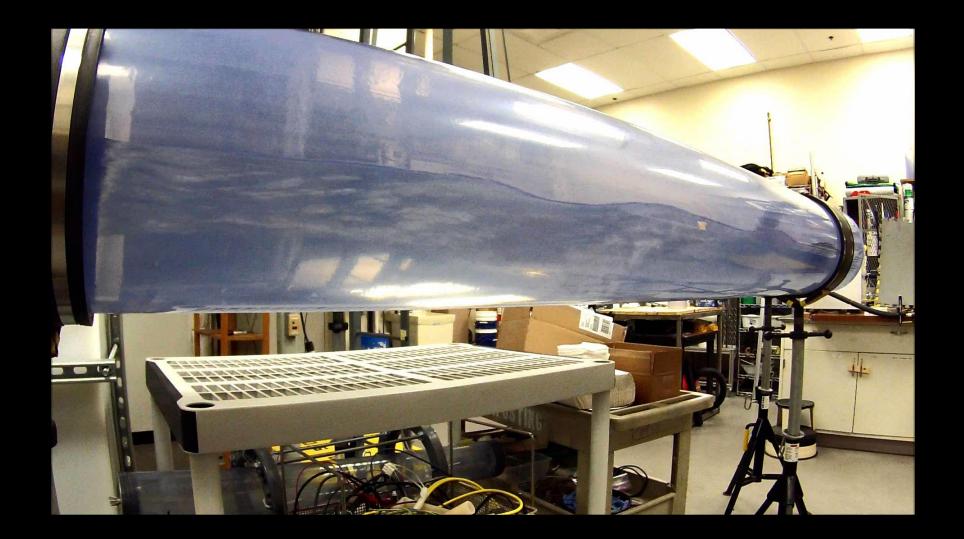

## **CFP – Continuously Flowing Pipe**

- Designed to simulate a real sewer
  - 43 foot loop
  - Uses a conveyor to transport the wipes
  - Flow rate of 2.3 feet/second
- Used to calibrate other tests