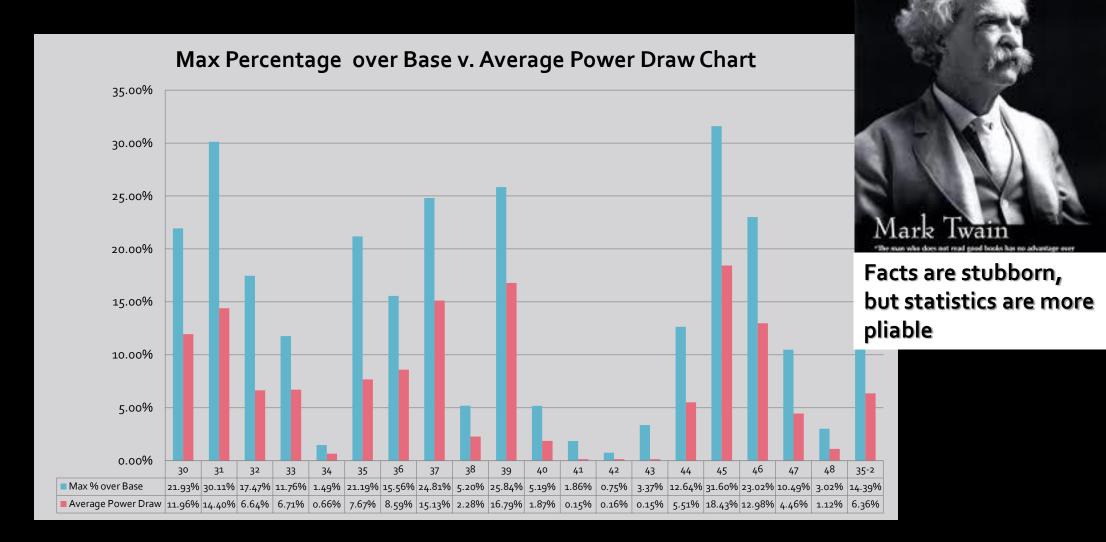

### We looked at Max Power Draw as well as Average Power Draw

## **Continuously Flowing Pipe**

Effect of Size on Power Consumption during Variable-Frequency Drive Operation

 Purpose: Evaluate the power draw of the Flygt C3085 Municipal Pump when dosed with the same mass of substrate (Non-flushable Baby Wipe) cut into different size shapes

| Dimensions                     | 1.75 x<br>1 <i>.</i> 75" | 3.5 X<br>1.75" | 3.5 X<br>2.5" | 7 X 5"    |
|--------------------------------|--------------------------|----------------|---------------|-----------|
| Pieces per<br>wipe             | 16                       | 8              | 6             | Full Wipe |
| Average %<br>Power<br>Increase | 5.6                      | 7.3            | 8.7           | 12.2      |