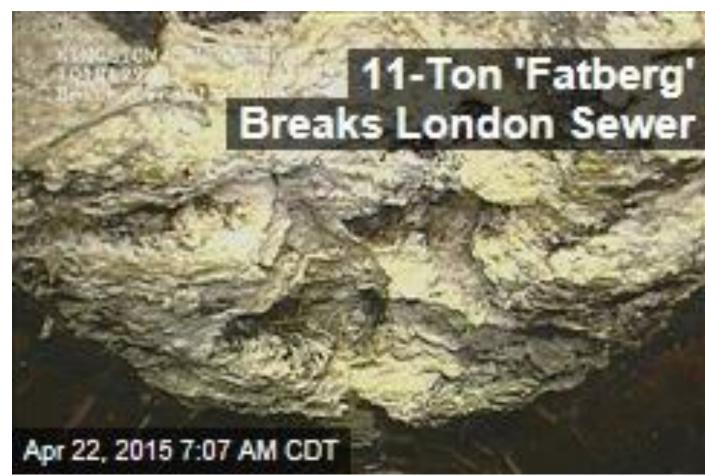

# en.wikipedia.org/wiki/Fatberg A fatberg is a congealed lump of fat, sanitary items, wet wipes, and similar items found in sewer systems, which do not break down like toilet paper.

© All Rights Reserved

### Fat Berg – Combined FOG & "Stuff" Including Flushables

Ŋ

ant

പ

## 11 Ton Fat Berg in Queensland

22k

4K in NY

BioLynceus Environmental Solutions<sup>®</sup> © All Rights Reserved

ants

Ч Д