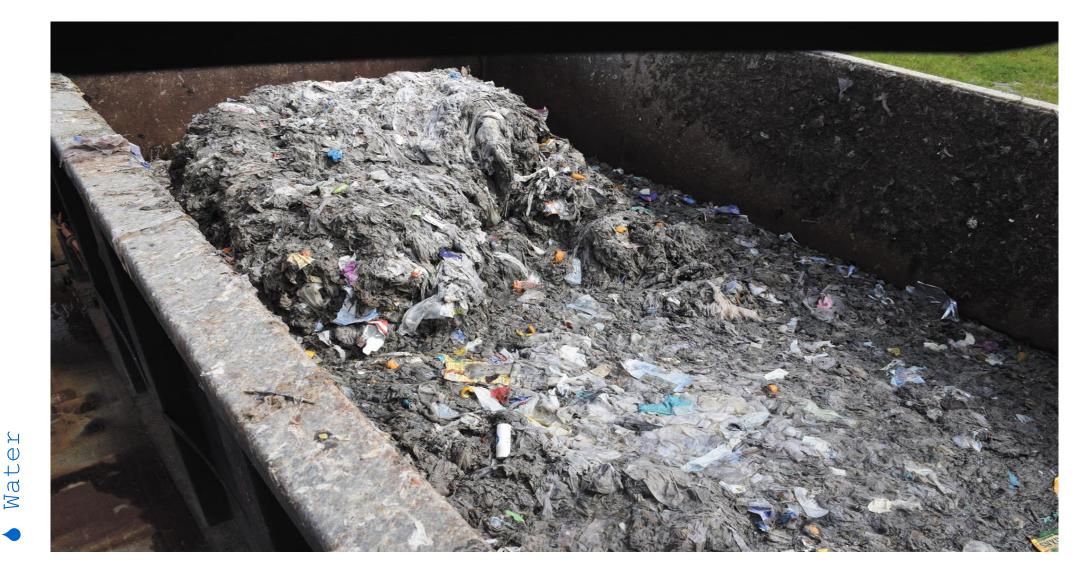

# en.wikipedia.org/wiki/Fatberg A fatberg is a congealed lump of fat, sanitary items, wet wipes, and similar items found in sewer systems, which do not break down like toilet paper.

© All Rights Reserved

### Fat Berg – Combined FOG & "Stuff" Including Flushables

Ŋ

ant

പ

## 11 Ton Fat Berg in Queensland

22k

4K in NY

BioLynceus Environmental Solutions<sup>®</sup> © All Rights Reserved

ants

Ч Д