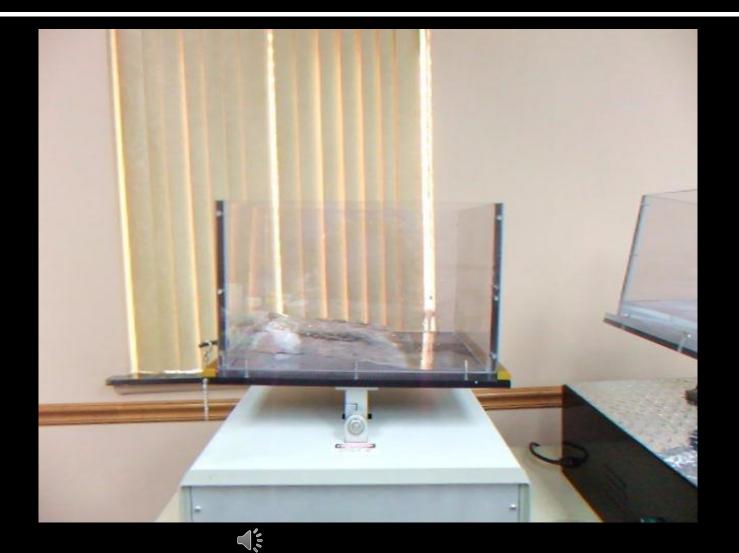

#### 15 Minutes

Held in the

Slosh Box City of Spokane Video

Will It Flush? Video -

YouTube

**♦ 6 Sheets** ♦ FG501 Fold Preconditioning Step • Flushed Held for 15 Minutes ♦ Slosh Box • 4 Liters **13 RPM** 

**BioLynceus Environmental Solutions**<sup>®</sup>

**Rotations Per Minute** 

C All Rights Reserved

ant

ЧЦ

## **CFP – Continuously Flowing Pipe**

- Designed to simulate a real sewer
  - 43 foot loop
  - Uses a conveyor to transport the wipes
  - Flow rate of 2.3 feet/second
- Used to calibrate other tests