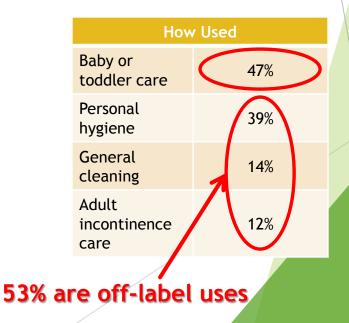

### **Baby Wipe Purchasing and Usage**

Store brand baby wipes are the most often purchased by these respondents, followed by Pampers. One in five don't know what brand of baby wipes they purchase.

Baby wipes are most often purchased in the baby section of the store. Slightly less than half use baby wipes for baby care, as they are also used for personal hygiene, general cleaning and adult incontinence.