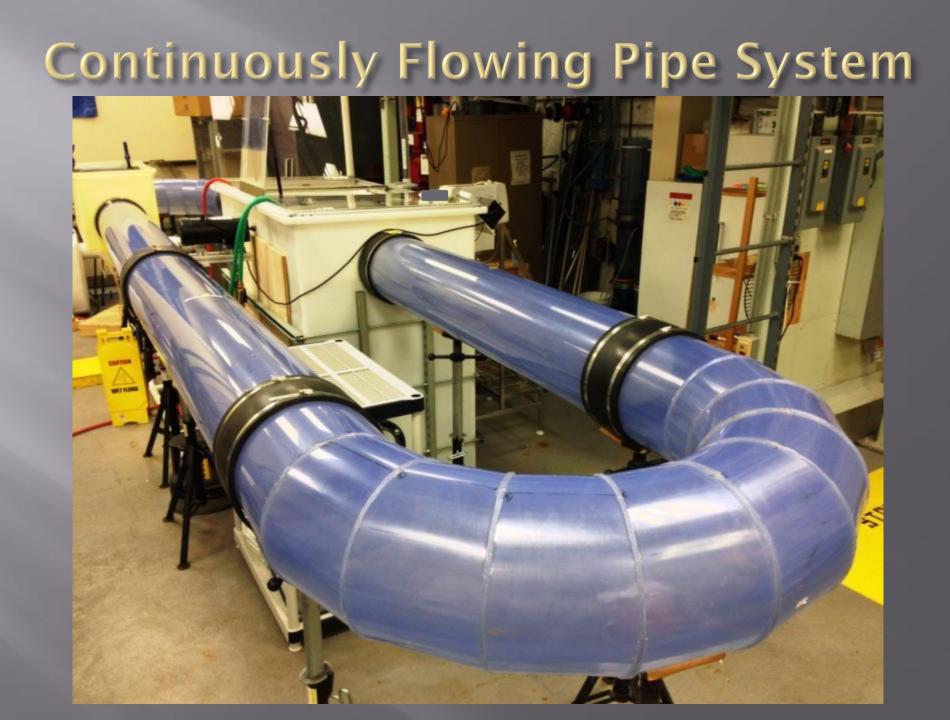

## **CFP – Continuously Flowing Pipe**

- Designed to simulate a real sewer
  - 43 foot loop
  - Uses a conveyor to transport the wipes
  - Flow rate of 2.3 feet/second
- Used to calibrate other tests