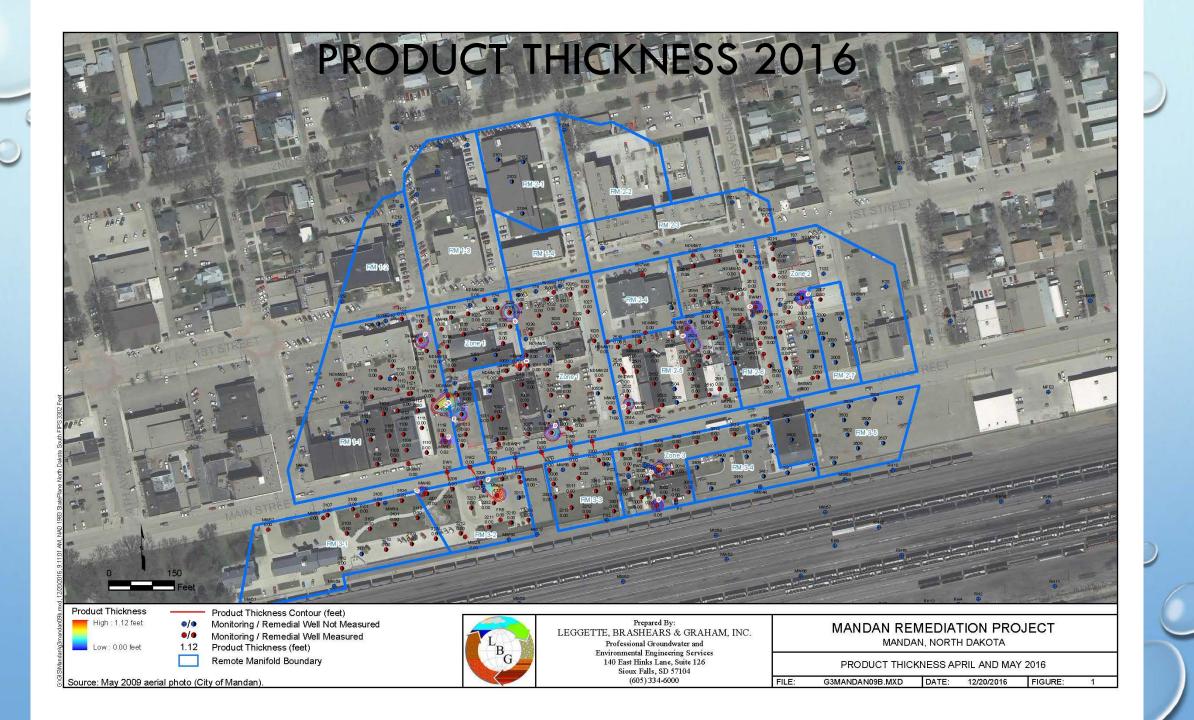

Source: May 2009 aerial photo (City of Mandan).













## WASTE WATER TREATMENT SYSTEM SCHEMATIC



## MANDAN PRETREATMENT PERMIT CONDITIONS

WASTEWATER DISCHARGED INTO THE SANITARY SEWER SYSTEM SHALL NOT HAVE ANY CONCENTRATION GREATER THAN THAT LISTED FOR THE SUBSTANCE BELOW.

| <u>POLLUTANT</u> | DAILY MAXIMUM LIMIT |
|------------------|---------------------|
| ARSENIC          | 0.230 MG/L          |
| BENZENE          | 0.050 MG/L          |
| BTEX             | 0.750 MG/L          |
| CADMIUM          | 0.250 MG/L          |
| CHROMIUM – TOTAL | 4.120 MG/L          |
| CHROMIUM (III)   | 3.550 MG/L          |
| CHROMIUM (VI)    | 0.033 MG/L          |
| COPPER           | 4.040 MG/L          |
| LEAD             | 0.740 MG/L          |
| MERCURY          | 0.073 MG/L          |
| MOLYBDENUM       | 1.020 MG/L          |
| NICKEL