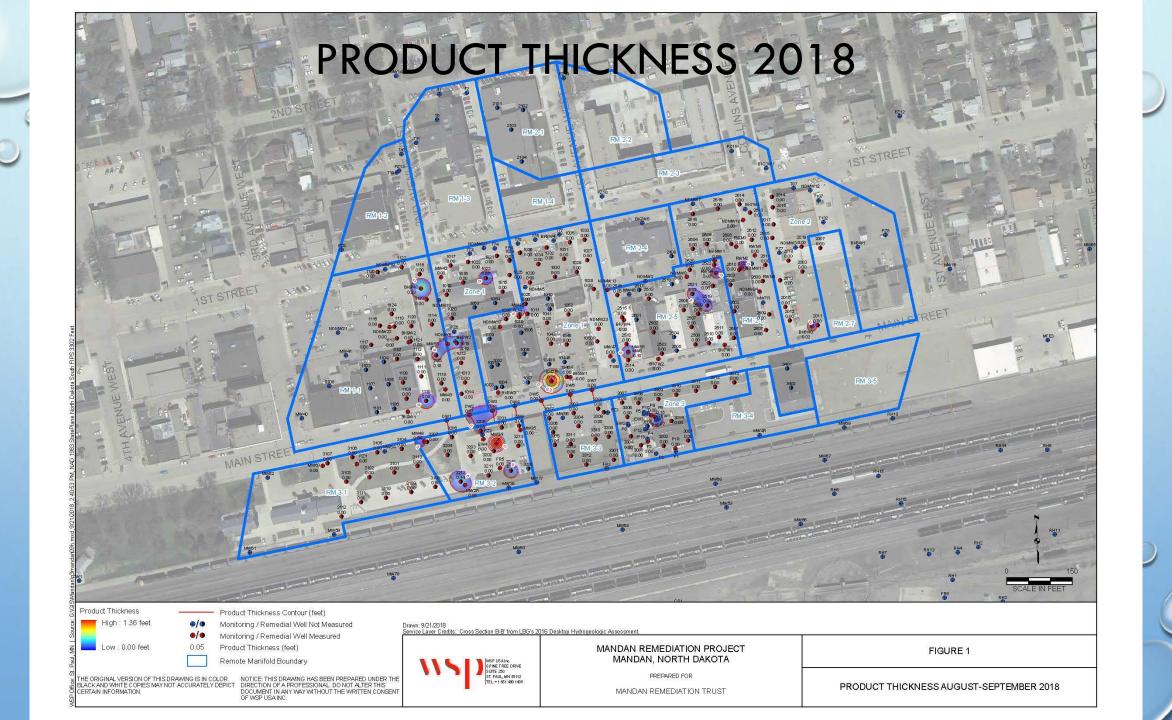

Source: May 2009 aerial photo (City of Mandan).













## WASTE WATER TREATMENT SYSTEM SCHEMATIC



## MANDAN PRETREATMENT PERMIT CONDITIONS

WASTEWATER DISCHARGED INTO THE SANITARY SEWER SYSTEM SHALL NOT HAVE ANY CONCENTRATION GREATER THAN THAT LISTED FOR THE SUBSTANCE BELOW.

| <u>POLLUTANT</u> | DAILY MAXIMUM LIMIT |
|------------------|---------------------|
| ARSENIC          | 0.230 MG/L          |
| BENZENE          | 0.050 MG/L          |
| BTEX             | 0.750 MG/L          |
| CADMIUM          | 0.250 MG/L          |
| CHROMIUM – TOTAL | 4.120 MG/L          |
| CHROMIUM (III)   | 3.550 MG/L          |
| CHROMIUM (VI)    | 0.033 MG/L          |
| COPPER           | 4.040 MG/L          |
| LEAD             | 0.740 MG/L          |
| MERCURY          | 0.073 MG/L          |
| MOLYBDENUM       | 1.020 MG/L          |
| NICKEL