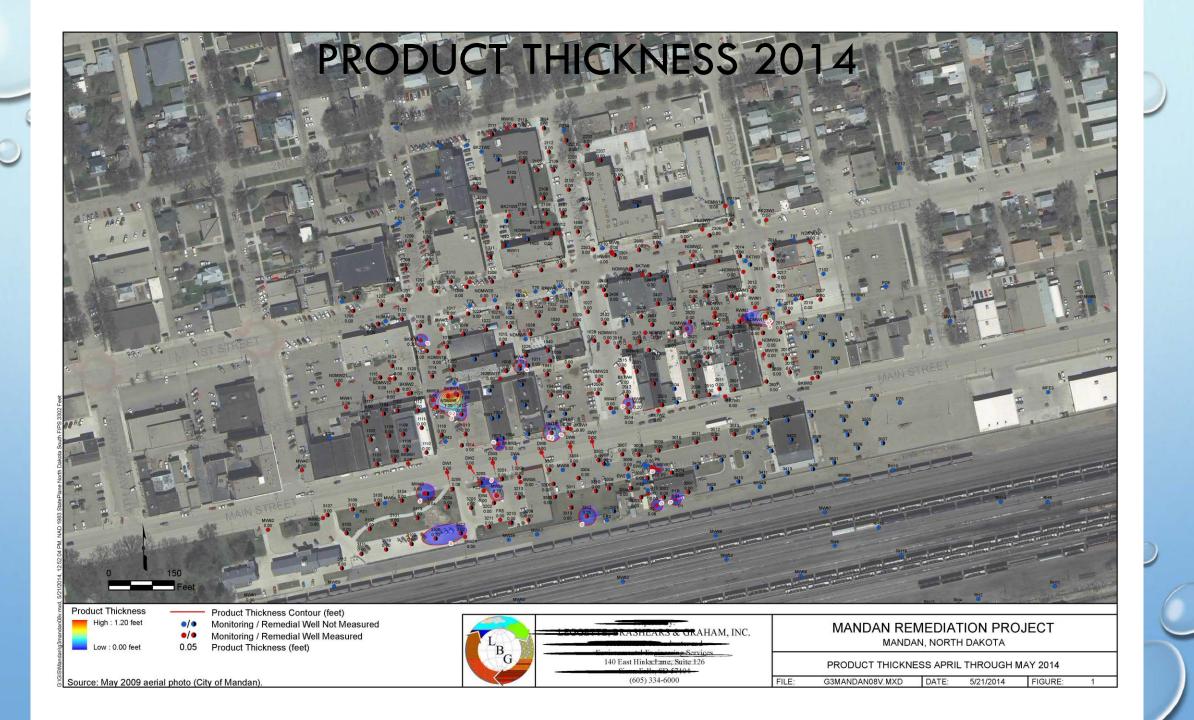

Source: May 2009 aerial photo (City of Mandan).













## WASTE WATER TREATMENT SYSTEM SCHEMATIC



## MANDAN PRETREATMENT PERMIT CONDITIONS

WASTEWATER DISCHARGED INTO THE SANITARY SEWER SYSTEM SHALL NOT HAVE ANY CONCENTRATION GREATER THAN THAT LISTED FOR THE SUBSTANCE BELOW.

| <u>POLLUTANT</u> | DAILY MAXIMUM LIMIT |
|------------------|---------------------|
| ARSENIC          | 0.230 MG/L          |
| BENZENE          | 0.050 MG/L          |
| BTEX             | 0.750 MG/L          |
| CADMIUM          | 0.250 MG/L          |
| CHROMIUM – TOTAL | 4.120 MG/L          |
| CHROMIUM (III)   | 3.550 MG/L          |
| CHROMIUM (VI)    | 0.033 MG/L          |
| COPPER           | 4.040 MG/L          |
| LEAD             | 0.740 MG/L          |
| MERCURY          | 0.073 MG/L          |
| MOLYBDENUM       | 1.020 MG/L          |
| NIC