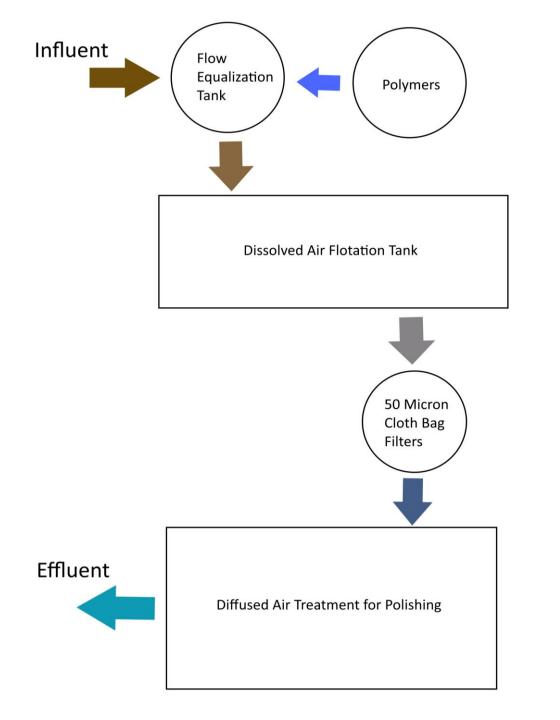

Source: May 2009 aerial photo (City of Mandan).













## WASTE WATER TREATMENT SYSTEM SCHEMATIC



## MANDAN PRETREATMENT PERMIT CONDITIONS

WASTEWATER DISCHARGED INTO THE SANITARY SEWER SYSTEM SHALL NOT HAVE ANY CONCENTRATION GREATER THAN THAT LISTED FOR THE SUBSTANCE BELOW.

| <u>POLLUTANT</u> | DAILY MAXIMUM LIMIT |
|------------------|---------------------|
| ARSENIC          | 0.230 MG/L          |
| BENZENE          | 0.050 MG/L          |
| BTEX             | 0.750 MG/L          |
| CADMIUM          | 0.250 MG/L          |
| CHROMIUM – TOTAL | 4.120 MG/L          |
| CHROMIUM (III)   | 3.550 MG/L          |
| CHROMIUM (VI)    | 0.033 MG/L          |
| COPPER           | 4.040 MG/L          |
| LEAD             | 0.740 MG/L          |
| MERCURY          | 0.073 MG/L          |
| MOLYBDENUM       | 1.020 MG/L          |
| NICKEL