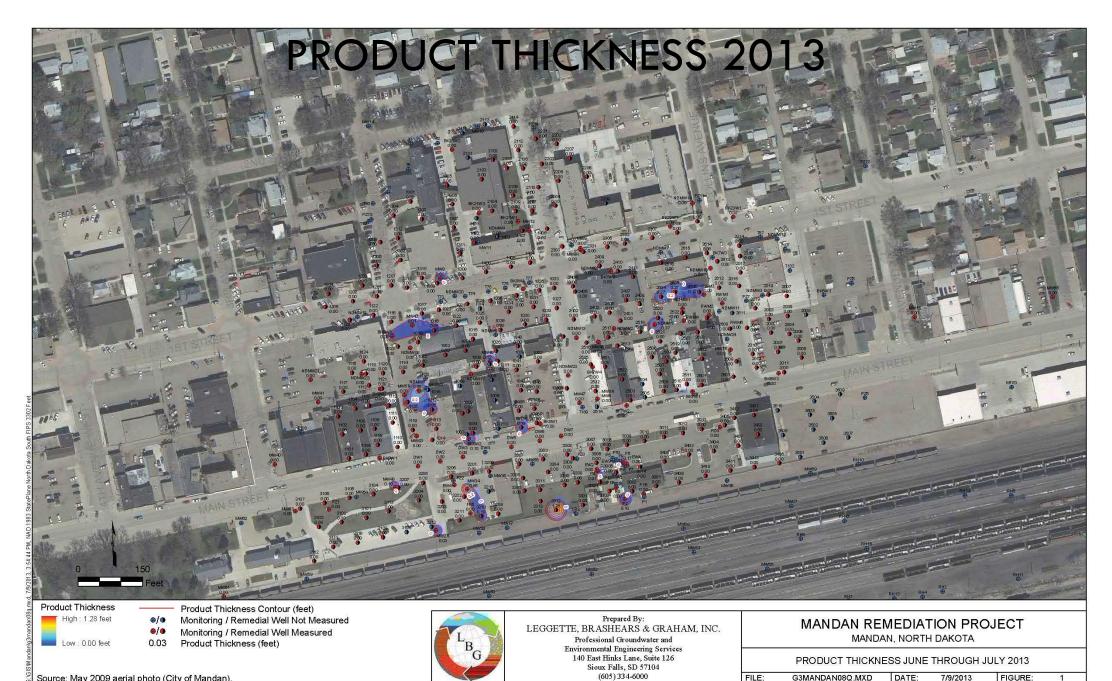

Source: May 2009 aerial photo (City of Mandan).













## WASTE WATER TREATMENT SYSTEM SCHEMATIC



## MANDAN PRETREATMENT PERMIT CONDITIONS

WASTEWATER DISCHARGED INTO THE SANITARY SEWER SYSTEM SHALL NOT HAVE ANY CONCENTRATION GREATER THAN THAT LISTED FOR THE SUBSTANCE BELOW.

| <u>POLLUTANT</u> | DAILY MAXIMUM LIMIT |
|------------------|---------------------|
| ARSENIC          | 0.230 MG/L          |
| BENZENE          | 0.050 MG/L          |
| BTEX             | 0.750 MG/L          |
| CADMIUM          | 0.250 MG/L          |
| CHROMIUM – TOTAL | 4.120 MG/L          |
| CHROMIUM (III)   | 3.550 MG/L          |
| CHROMIUM (VI)    | 0.033 MG/L          |
| COPPER           | 4.040 MG/L          |
| LEAD             | 0.740 MG/L          |
| MERCURY          | 0.073 MG/L