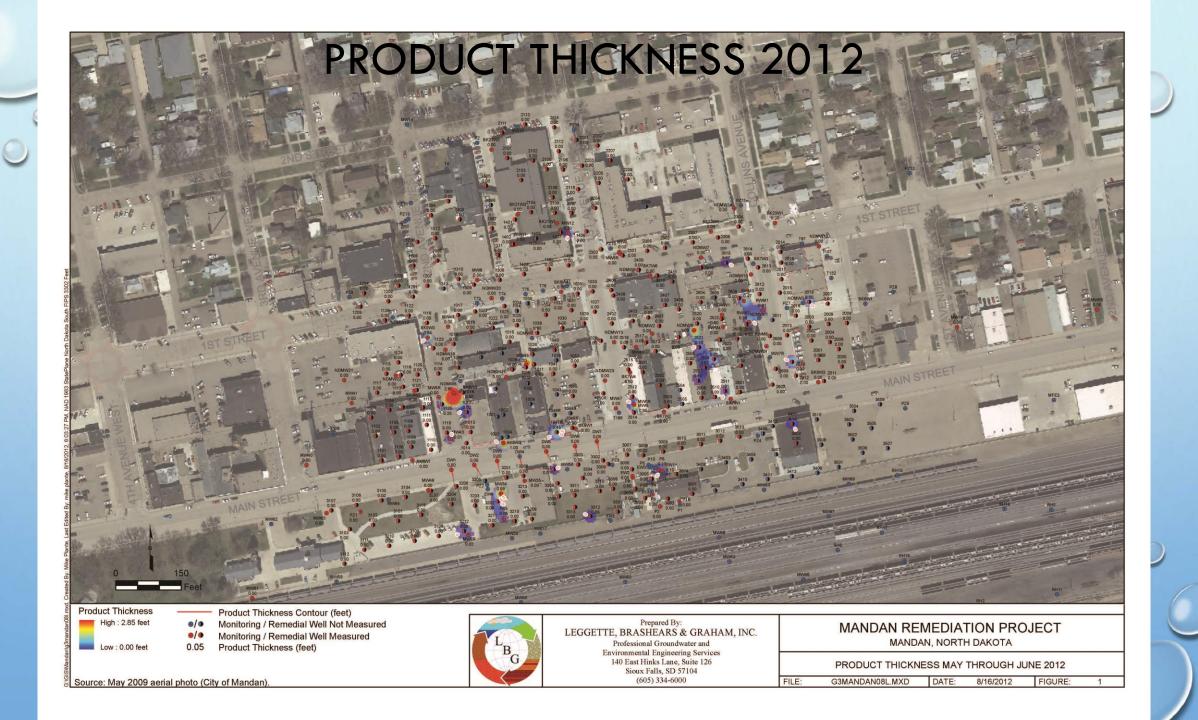

Source: May 2009 aerial photo (City of Mandan).













## WASTE WATER TREATMENT SYSTEM SCHEMATIC



## MANDAN PRETREATMENT PERMIT CONDITIONS

WASTEWATER DISCHARGED INTO THE SANITARY SEWER SYSTEM SHALL NOT HAVE ANY CONCENTRATION GREATER THAN THAT LISTED FOR THE SUBSTANCE BELOW.

| <u>POLLUTANT</u> | DAILY MAXIMUM LIMIT |
|------------------|---------------------|
| ARSENIC          | 0.230 MG/L          |
| BENZENE          | 0.050 MG/L          |
| BTEX             | 0.750 MG/L          |
| CADMIUM          | 0.250 MG/L          |
| CHROMIUM – TOTAL | 4.120 MG/L          |
| CHROMIUM (III)   | 3.550 MG/L          |
| CHROMIUM (VI)    | 0.033 MG/L          |
| COPPER           | 4.040 MG/L          |
| LEAD             | 0.740 MG/L          |
| MERCURY          | 0.073 MG/L