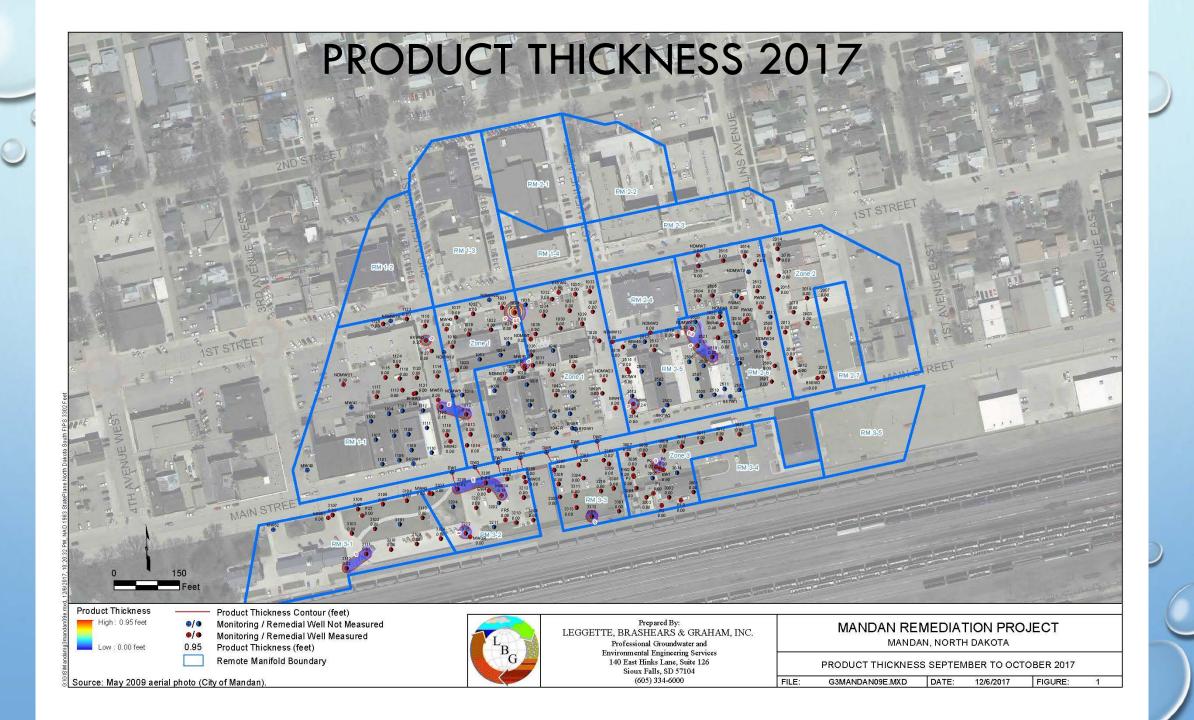

Source: May 2009 aerial photo (City of Mandan).













## WASTE WATER TREATMENT SYSTEM SCHEMATIC



## MANDAN PRETREATMENT PERMIT CONDITIONS

WASTEWATER DISCHARGED INTO THE SANITARY SEWER SYSTEM SHALL NOT HAVE ANY CONCENTRATION GREATER THAN THAT LISTED FOR THE SUBSTANCE BELOW.

| <u>POLLUTANT</u> | DAILY MAXIMUM LIMIT |
|------------------|---------------------|
| ARSENIC          | 0.230 MG/L          |
| BENZENE          | 0.050 MG/L          |
| BTEX             | 0.750 MG/L          |
| CADMIUM          | 0.250 MG/L          |
| CHROMIUM – TOTAL | 4.120 MG/L          |
| CHROMIUM (III)   | 3.550 MG/L          |
| CHROMIUM (VI)    | 0.033 MG/L          |
| COPPER           | 4.040 MG/L          |
| LEAD             | 0.740 MG/L          |
| MERCURY          | 0.073 MG/L          |
| MOLYBDENUM       | 1.020 MG/L          |
| NICKEL