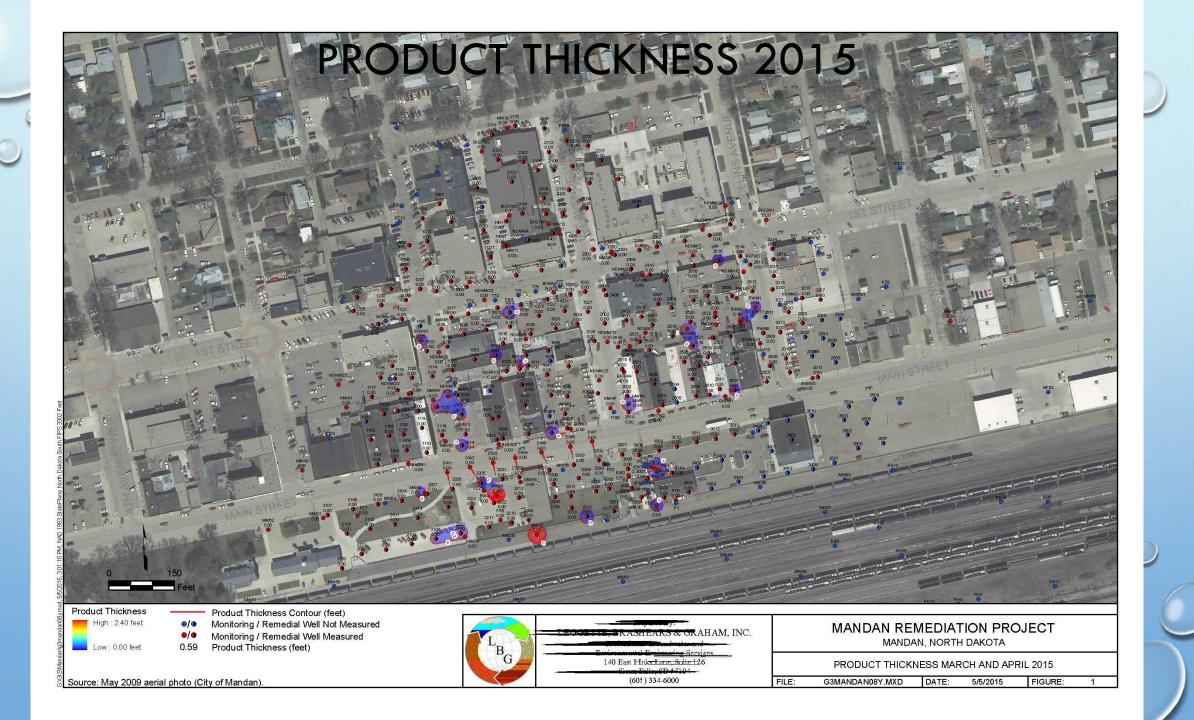

Source: May 2009 aerial photo (City of Mandan).













## WASTE WATER TREATMENT SYSTEM SCHEMATIC



## MANDAN PRETREATMENT PERMIT CONDITIONS

WASTEWATER DISCHARGED INTO THE SANITARY SEWER SYSTEM SHALL NOT HAVE ANY CONCENTRATION GREATER THAN THAT LISTED FOR THE SUBSTANCE BELOW.

| <u>POLLUTANT</u> | DAILY MAXIMUM LIMIT |
|------------------|---------------------|
| ARSENIC          | 0.230 MG/L          |
| BENZENE          | 0.050 MG/L          |
| BTEX             | 0.750 MG/L          |
| CADMIUM          | 0.250 MG/L          |
| CHROMIUM – TOTAL | 4.120 MG/L          |
| CHROMIUM (III)   | 3.550 MG/L          |
| CHROMIUM (VI)    | 0.033 MG/L          |
| COPPER           | 4.040 MG/L          |
| LEAD             | 0.740 MG/L          |
| MERCURY          | 0.073 MG/L          |
| MOLYBDENUM       | 1.020 MG/L          |
| NICKE