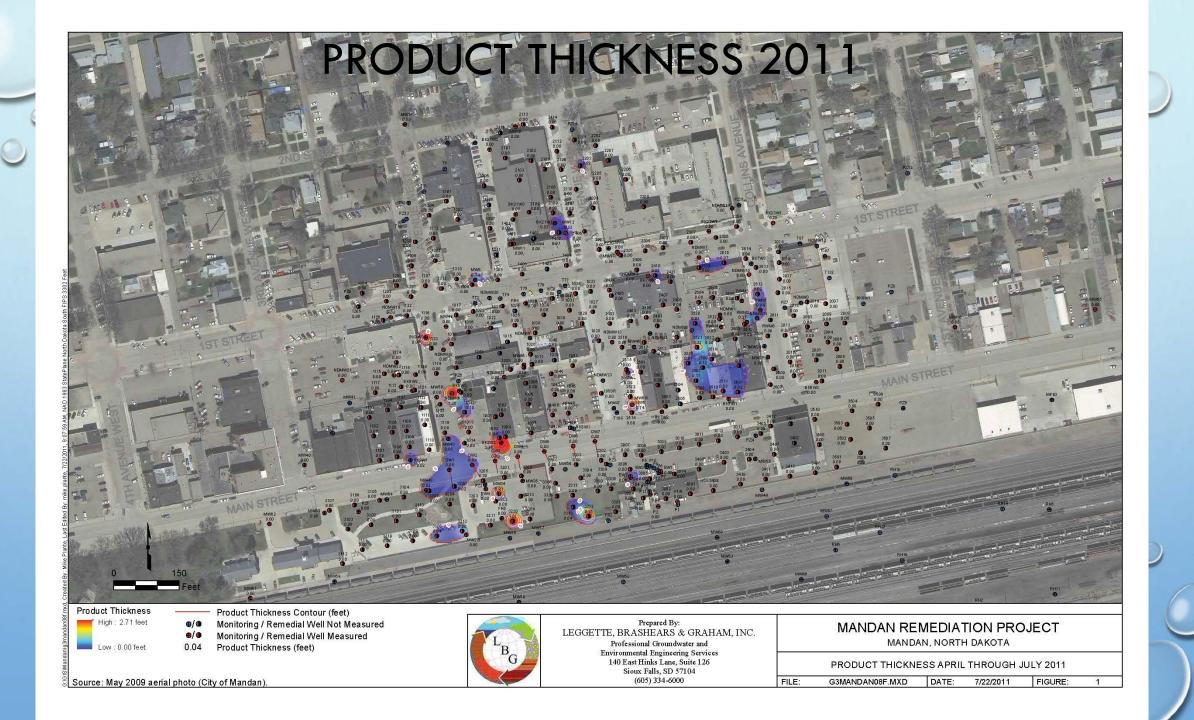

Source: May 2009 aerial photo (City of Mandan).













## WASTE WATER TREATMENT SYSTEM SCHEMATIC



## MANDAN PRETREATMENT PERMIT CONDITIONS

WASTEWATER DISCHARGED INTO THE SANITARY SEWER SYSTEM SHALL NOT HAVE ANY CONCENTRATION GREATER THAN THAT LISTED FOR THE SUBSTANCE BELOW.

| <u>POLLUTANT</u> | DAILY MAXIMUM LIMIT |
|------------------|---------------------|
| ARSENIC          | 0.230 MG/L          |
| BENZENE          | 0.050 MG/L          |
| BTEX             | 0.750 MG/L          |
| CADMIUM          | 0.250 MG/L          |
| CHROMIUM – TOTAL | 4.120 MG/L          |
| CHROMIUM (III)   | 3.550 MG/L          |
| CHROMIUM (VI)    | 0.033 MG/L          |
| COPPER           | 4.040 MG/L          |
| LEAD             | 0.740 MG/L          |
| MERCURY          | 0.073 MG/L